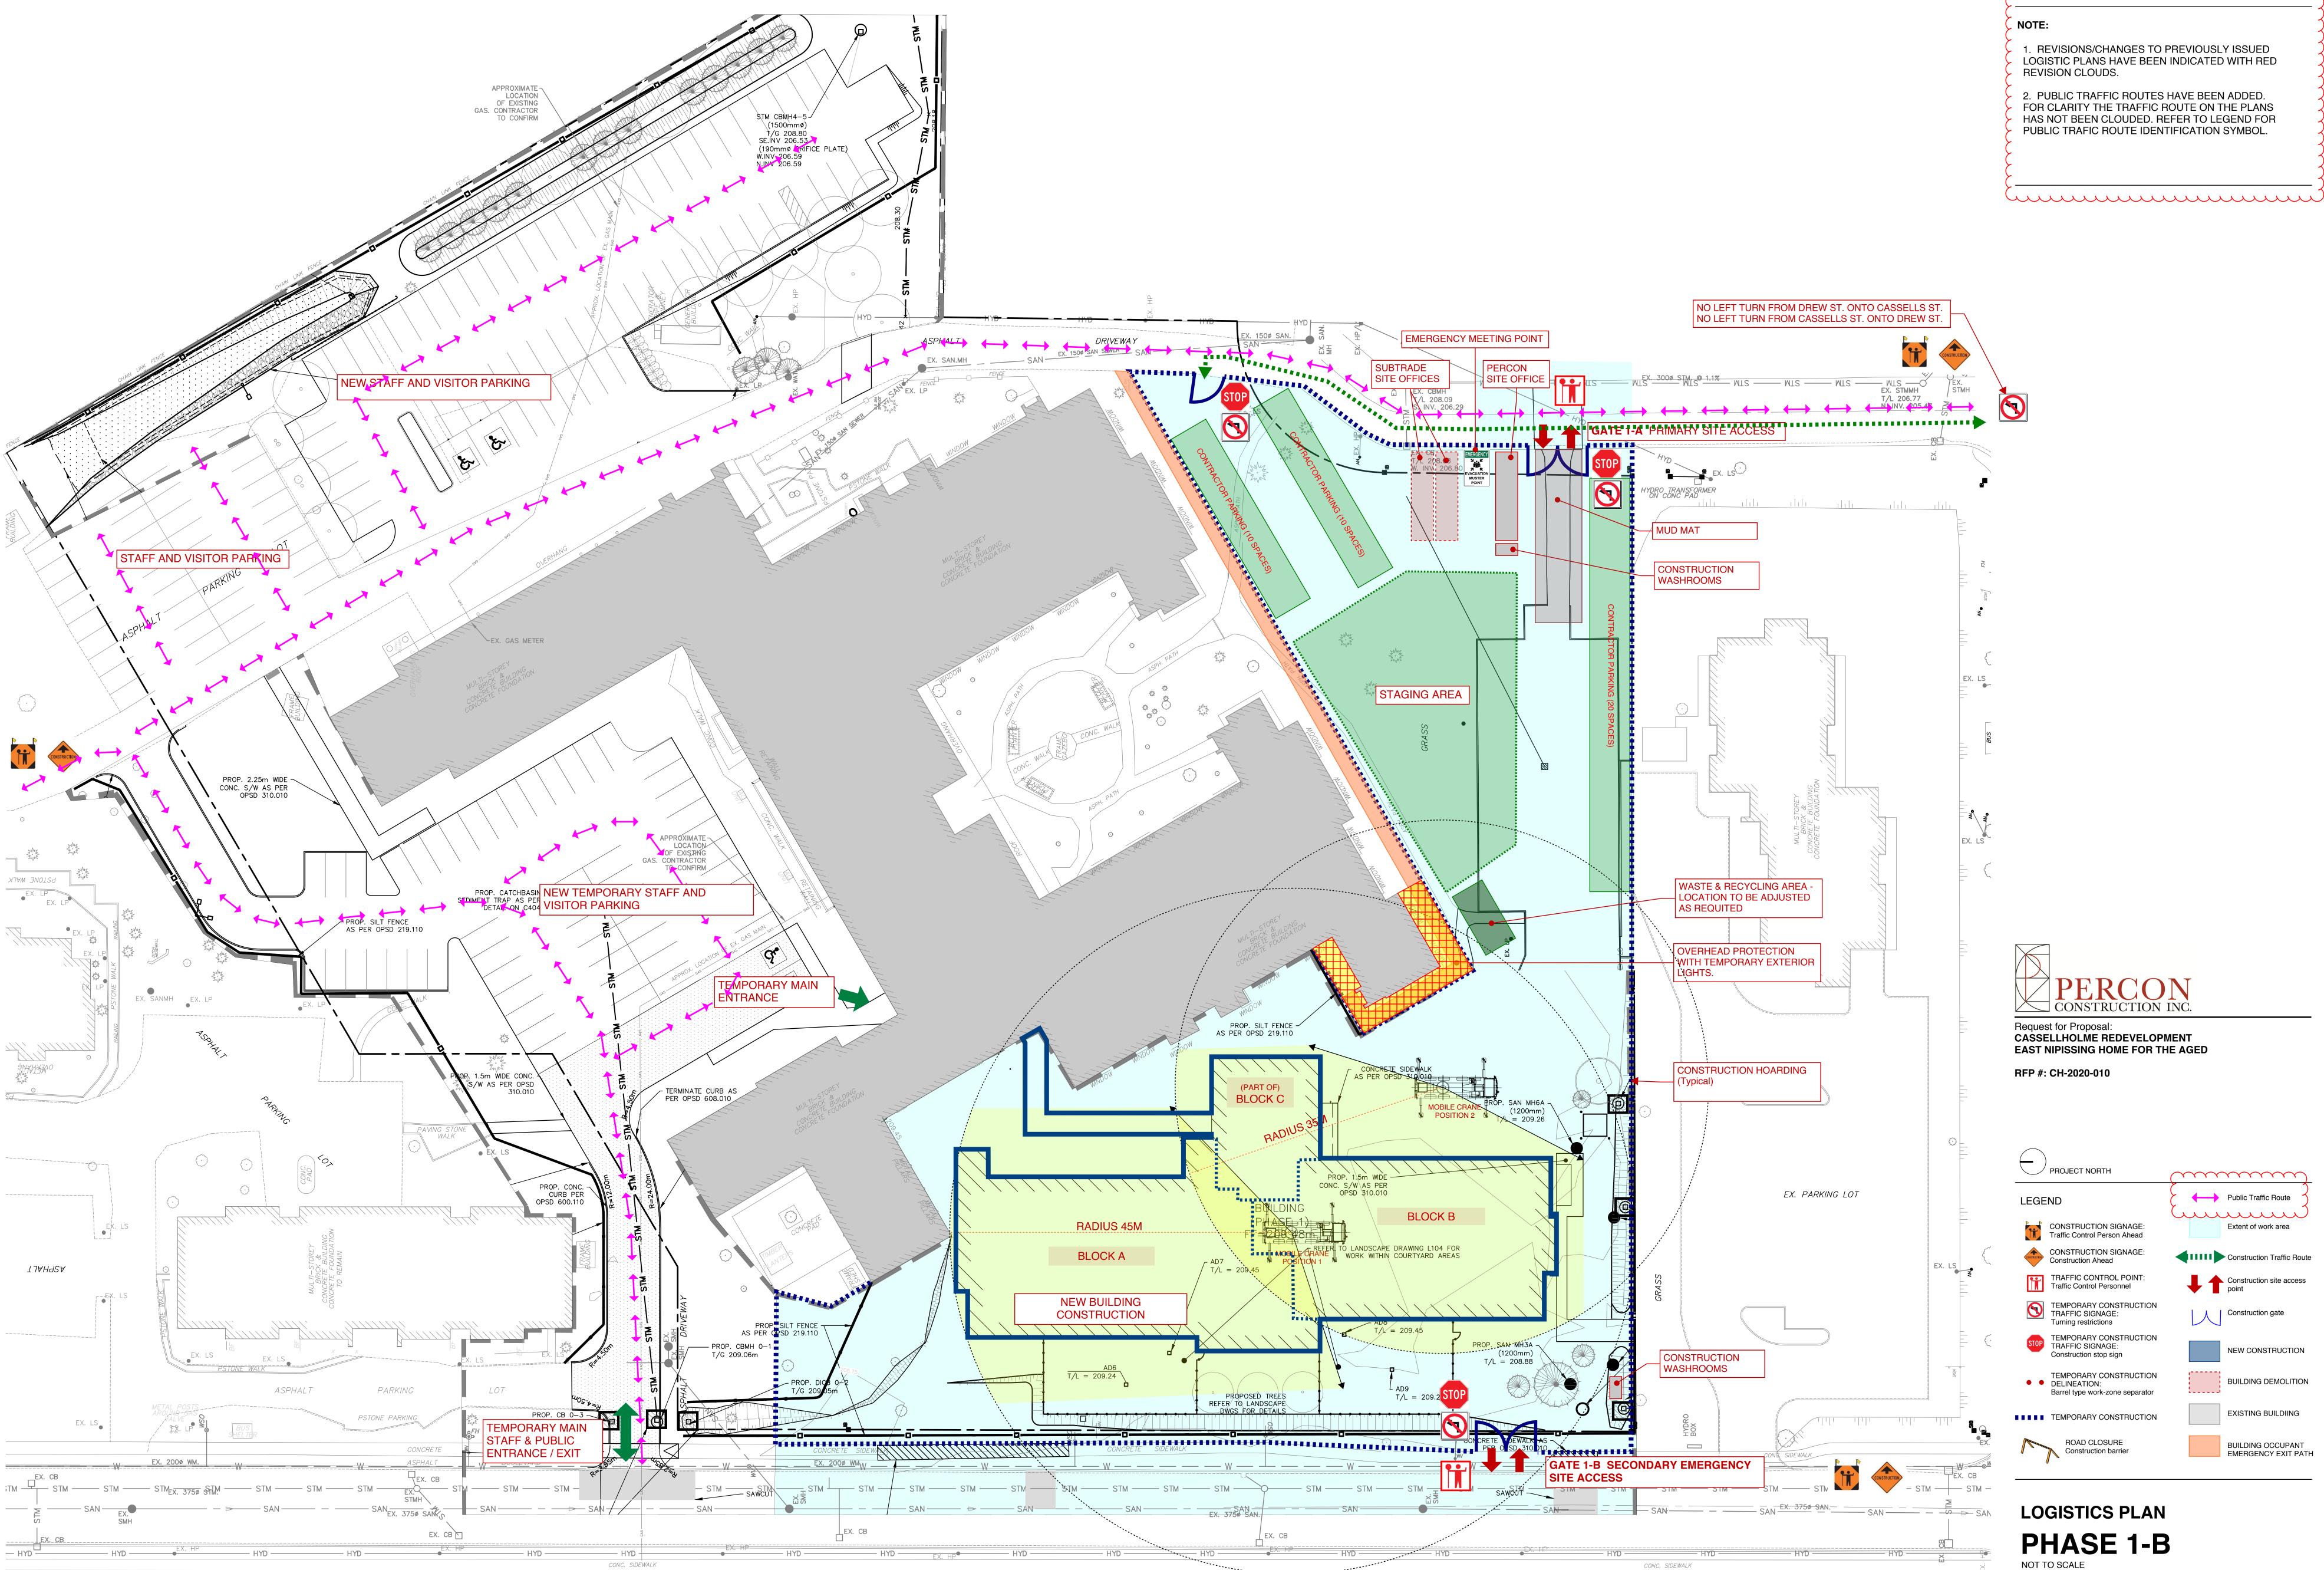

## NOTE: **REVISION CLOUDS.**

 $\overbrace{}$ DATE: 16 MARCH 2021

2. PUBLIC TRAFFIC ROUTES HAVE BEEN ADDED. FOR CLARITY THE TRAFFIC ROUTE ON THE PLANS HAS NOT BEEN CLOUDED. REFER TO LEGEND FOR PUBLIC TRAFIC ROUTE IDENTIFICATION SYMBOL.

**PERCON** CONSTRUCTION INC.

CASSELLHOLME REDEVELOPMENT EAST NIPISSING HOME FOR THE AGED RFP #: CH-2020-010

| PROJECT NORTH                                                             |                                          |
|---------------------------------------------------------------------------|------------------------------------------|
| END                                                                       | Public Traffic Route                     |
| CONSTRUCTION SIGNAGE:<br>Traffic Control Person Ahead                     | Extent of work area                      |
| CONSTRUCTION SIGNAGE:<br>Construction Ahead                               | Construction Traffic Route               |
| TRAFFIC CONTROL POINT:<br>Traffic Control Personnel                       | Construction site access point           |
| TEMPORARY CONSTRUCTION<br>TRAFFIC SIGNAGE:<br>Turning restrictions        | Construction gate                        |
| TEMPORARY CONSTRUCTION<br>TRAFFIC SIGNAGE:<br>Construction stop sign      | NEW CONSTRUCTION                         |
| TEMPORARY CONSTRUCTION<br>DELINEATION:<br>Barrel type work-zone separator | BUILDING DEMOLITION                      |
| TEMPORARY CONSTRUCTION                                                    | EXISTING BUILDIING                       |
| ROAD CLOSURE<br>Construction barrier                                      | BUILDING OCCUPANT<br>EMERGENCY EXIT PATH |

DRAWING No: LG-003 THIS DRAWING IN ALL FORMATS (DIGITAL AND HARDCOPY) AND THE INTELLECTUAL PROPERTY CONTAINED WITHIN IT, IS THE PROPERTY OF PERCON CONSTRUCTION INC. AND CANNOT BE REPRODUCED OR DISTRIBUTED WITHOUT PRIOR WRITTEN CONCENT BY PERCON CONSTRUCTION INC.