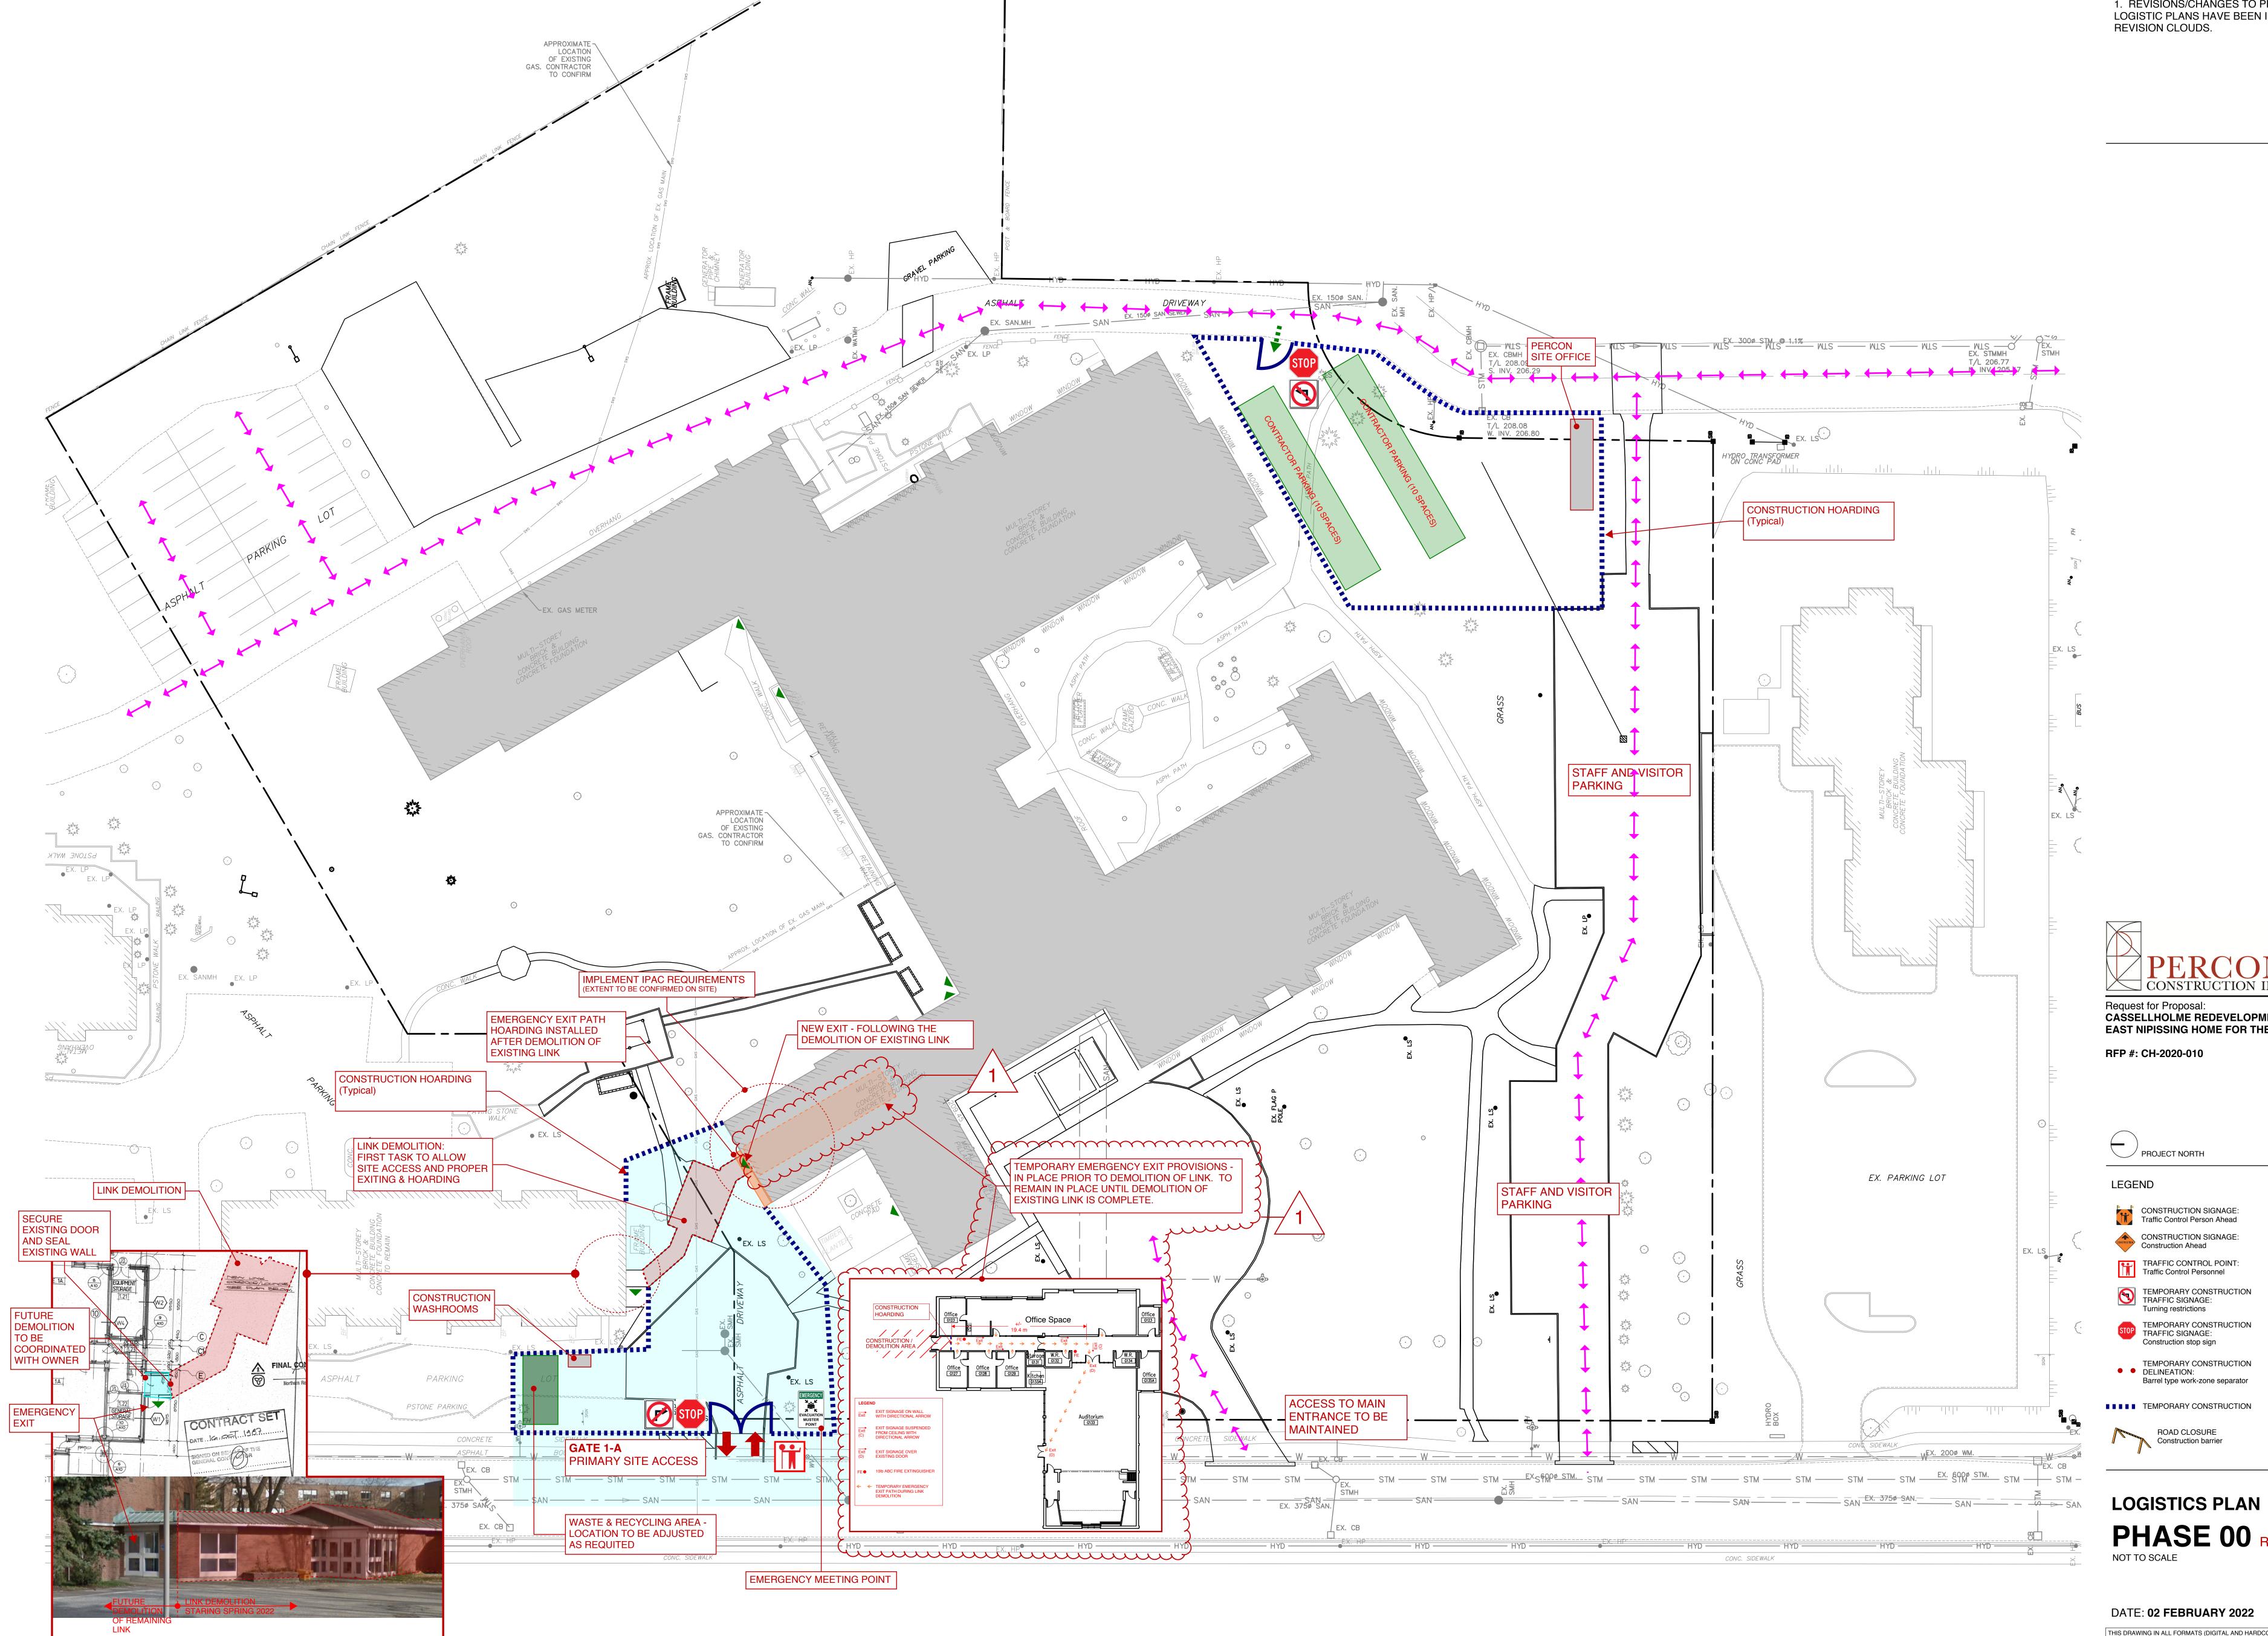

## 1. REVISIONS/CHANGES TO PREVIOUSLY ISSUED LOGISTIC PLANS HAVE BEEN INDICATED WITH RED

Request for Proposal: CASSELLHOLME REDEVELOPMENT EAST NIPISSING HOME FOR THE AGED RFP #: CH-2020-010

PROJECT NORTH

| LEGEND       |                                                                           | $\leftrightarrow$ | Public Traffic Route                     |
|--------------|---------------------------------------------------------------------------|-------------------|------------------------------------------|
|              | CONSTRUCTION SIGNAGE:<br>Traffic Control Person Ahead                     |                   | Extent of work area                      |
| CONSTRUCTION | CONSTRUCTION SIGNAGE:<br>Construction Ahead                               | <b>4</b> 000      | Construction Traffic Route               |
| ĨŤ           | TRAFFIC CONTROL POINT:<br>Traffic Control Personnel                       | <b>↓</b> ↑        | Construction site access point           |
|              | TEMPORARY CONSTRUCTION<br>TRAFFIC SIGNAGE:<br>Turning restrictions        | $\square$         | Construction gate                        |
| STOP         | TEMPORARY CONSTRUCTION<br>TRAFFIC SIGNAGE:<br>Construction stop sign      |                   | NEW CONSTRUCTION                         |
| • •          | TEMPORARY CONSTRUCTION<br>DELINEATION:<br>Barrel type work-zone separator |                   | BUILDING DEMOLITION                      |
|              | TEMPORARY CONSTRUCTION                                                    |                   | EXISTING BUILDIING                       |
| Kenn         | ROAD CLOSURE<br>Construction barrier                                      |                   | BUILDING OCCUPANT<br>EMERGENCY EXIT PATH |

PHASE 00 Rev. 1 NOT TO SCALE