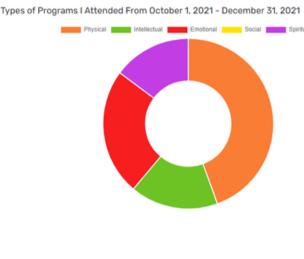

## Family Reports

- Resident participation reports are automatically available for your family to view.
- Reports are detailed by number of times they attend programs, types of programs they attend, 1:1 programs, and self-directed activities.
- Reports are easy to understand and automatically up-to-date.