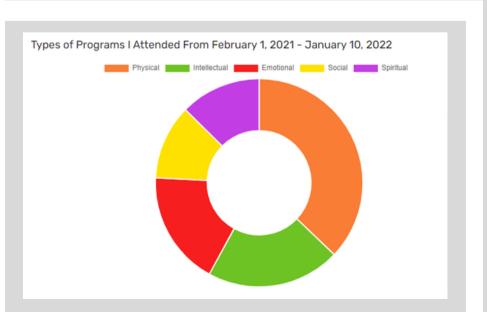

## Family Reports

- Resident participation reports are automatically available for your family to view.
- Reports are detailed by number of times they attend programs, types of programs they attend, 1:1 programs, and self-directed activities.
- Reports are easy to understand and automatically up-to-date.