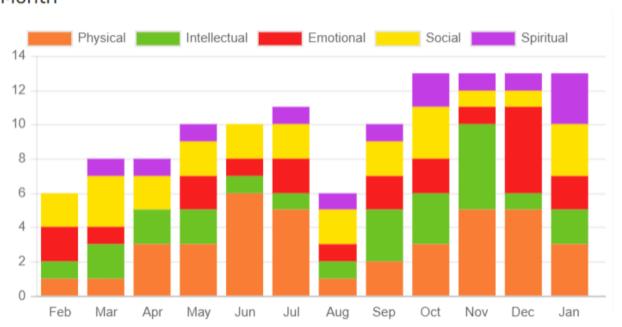

## Family Reports

- Resident participation reports are automatically available for your family to view.
- Reports are detailed by number of times they attend programs, types of programs they attend, 1:1 programs, and self-directed activities.
- Reports are easy to understand and automatically up-to-date.