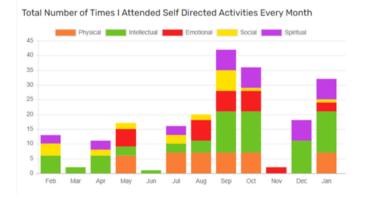

## Family Reports

- Resident participation reports are automatically available for your family to view.
- Reports are detailed by number of times they attend programs, types of programs they attend, 1:1 programs, and self-directed activities.
- Reports are easy to understand and automatically up-to-date.