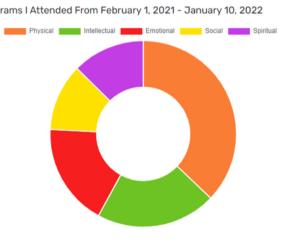

## Family Reports

- Resident participation reports are automatically available for your family to view.
- Reports are detailed by number of times they attend programs, types of programs they attend, 1:1 programs, and self-directed activities.
- Reports are easy to understand and automatically up-to-date.