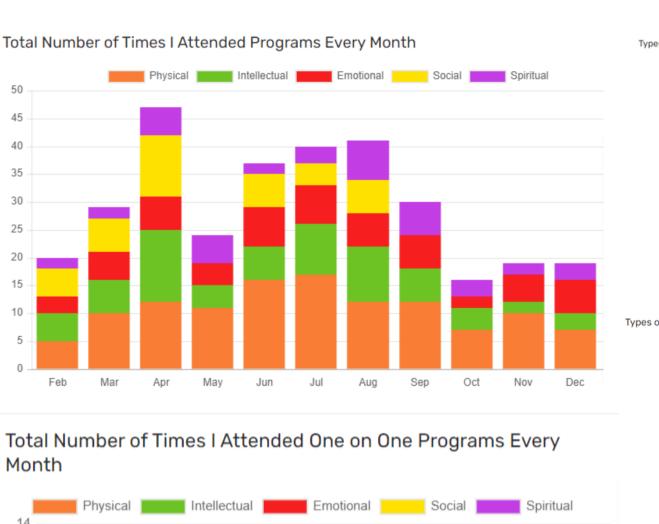

## Family Reports

- Resident participation reports are automatically available for your family to view.
- Reports are detailed by number of times they attend programs, types of programs they attend, 1:1 programs, and self-directed activities.
- Reports are easy to understand and automatically up-to-date.