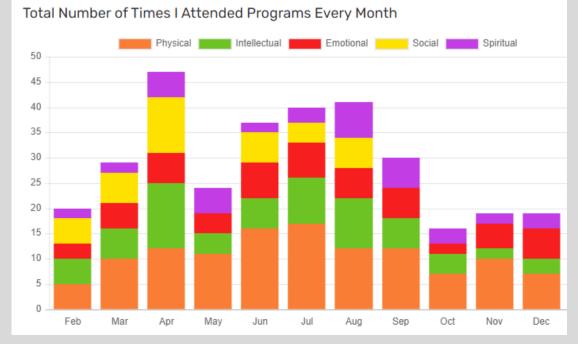

## Family Reports

- Resident participation reports are automatically available for your family to view.
- Reports are detailed by number of times they attend programs, types of programs they attend, 1:1 programs, and self-directed activities.
- Reports are easy to understand and automatically up-to-date.